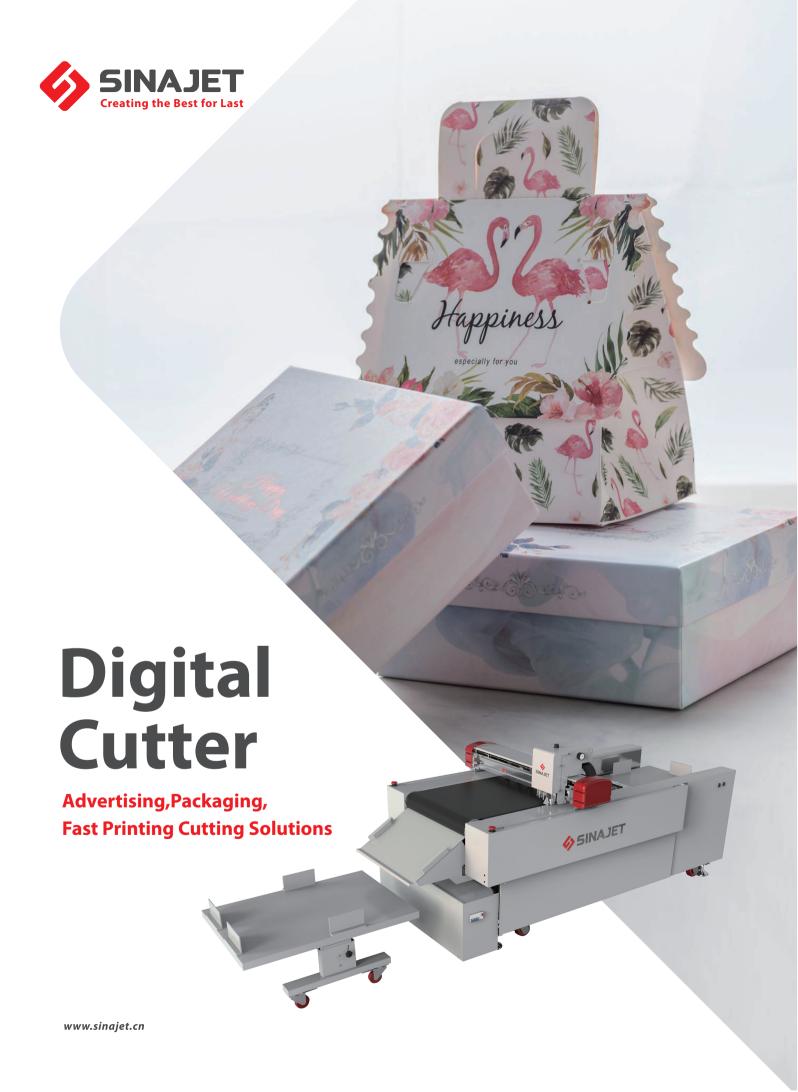

## **Advantages**

Auto Feeding System No Manual Intervention: Automactic Feeding System, Automatic Cutting System, Automatic Receiving System, Camera Positioning System, Conveyer Table

Quick and Accurate Cutting: Thorough Cutting, Kiss Cutting, Creasing, Marki

Software Adantages: Smart and Intelligent Software realized Easy Operation.Powerful R&D Ability Can Meet Customers' Special Cutting Requirements.

Exclusive Adsorption Technology, Low Noise, Low Energy Consumption