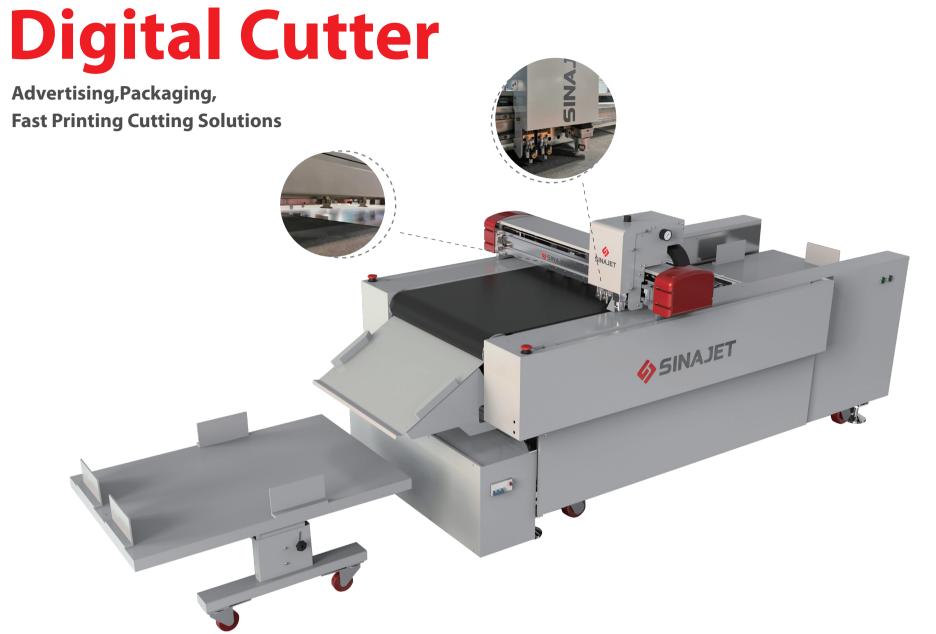

## **Advantages**

Auto Feeding System No Manual Intervention: Automactic Feeding System, Automatic Cutting System, Automatic Receiving System, Camera Positioning System, Conveyer Table

Quick and Accurate Cutting: Thorough Cutting, Kiss Cutting, Creasing, Marki

Software Adantages: Smart and Intelligent Software realized Easy Operation.Powerful R&D Ability Can Meet Customers' Special Cutting Requirements.

Exclusive Adsorption Technology, Low Noise, Low Energy Consumption