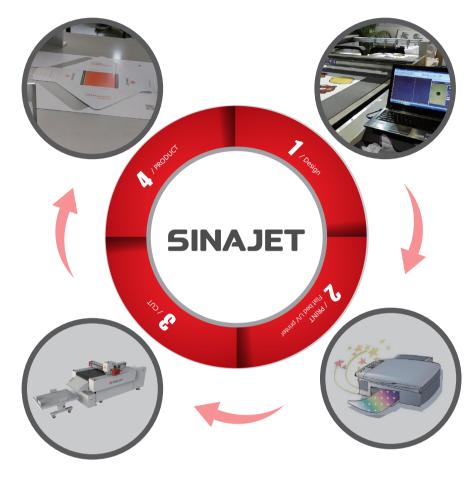

## **Advantages**

Auto Feeding System No Manual Intervention: Automactic Feeding System, Automatic Cutting System, Automatic Receiving System, Camera Positioning System, Conveyer Table

Quick and Accurate Cutting: Thorough Cutting, Kiss Cutting, Creasing, Marki

Software Adantages: Smart and Intelligent Software realized Easy Operation.Powerful R&D Ability Can Meet Customers' Special Cutting Requirements.

Exclusive Adsorption Technology, Low Noise, Low Energy Consumption