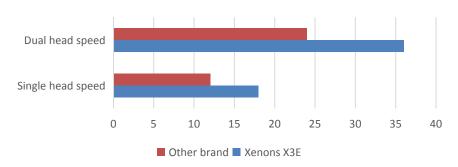

#### High productivity(sqm/hour)

13200-U1

High productivity leads to work efficiency. Thanks to the i3200 printhead, the printing speed dramatically improved. Reliable production capacity that responds frimly to urgent requests with high-speed printing