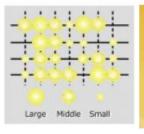

Dots are combined with the minimum size 3.8PL to enable hi-precision&smooth color printing with NO granular visual feeling

sistemasysoluciones

Contactenos

Av. Belgrano 748 - Piso 4 Oficina C.A.B.A. - C1092AAU - Argentina info@sistemasysoluciones.com Tel/Fax: (011) 4342 5742